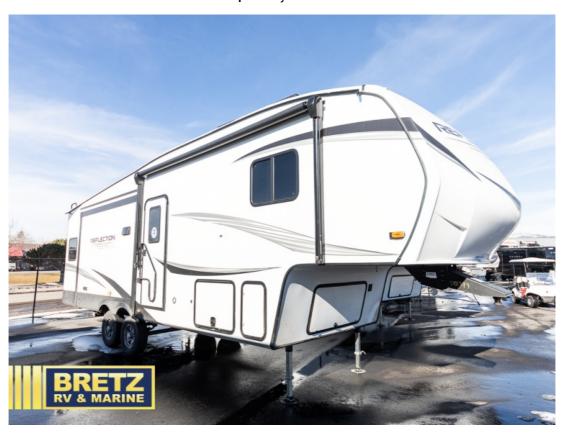

## **Description**

Grand Design Reflection 100 Series fifth wheel 28RL highlights: Kitchen Island Queen Bed 13' "One Touch" Electric Awning Full Bath Front Private Bedroom You'll love the amount of space you have in this fifth wheel thanks to the dual opposing slides in the rear living area/kitchen....