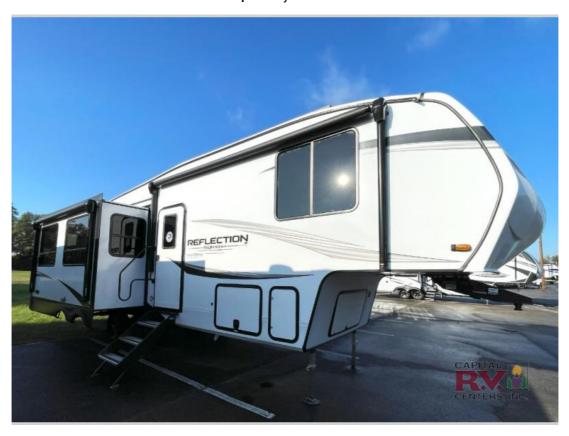

## NEW 2025 Grand Design Reflection 150 Series \$73,109

## **Description**

Grand Design Reflection 150 Series fifth wheel 295RL highlights: Theatre Seats Kitchen Island Fireplace Hutch Roof Mounted Solar Panel Heated Pass-Through Storage Experience the Great Outdoors in Style with the New 2025 Grand Design Reflection 150 Series 295RL! Get ready for an ...