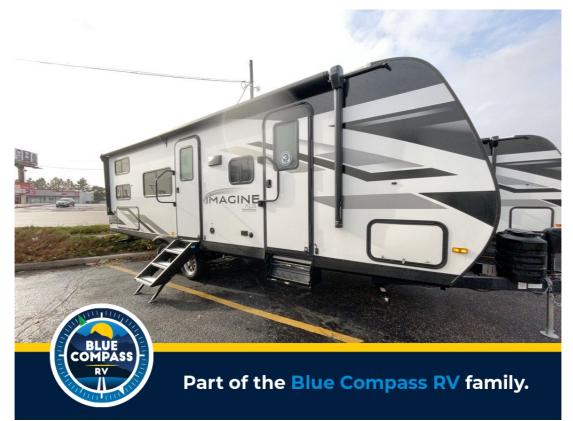

## Description

Grand Design Imagine XLS travel trailer 25DBE highlights: Double-Size Bunks Private Bedroom Flip-Up Countertop Outdoor Griddle Dual Entry Doors The dual entry doors make it easy to enter and exit this travel trailer! You will find a walkaround queen-size bed up front in the priva...