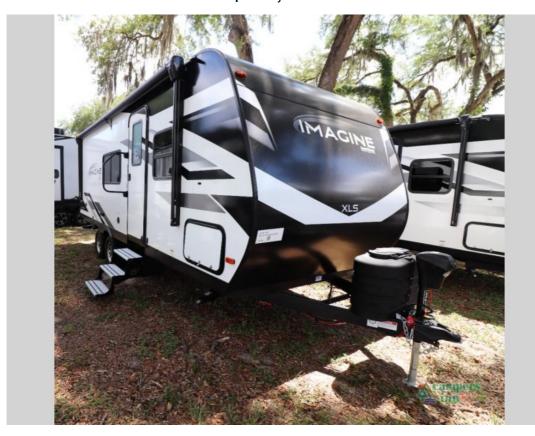

## NEW 2024 Grand Design Imagine XLS \$37,599

## **Description**

Grand Design Imagine XLS travel trailer 22MLE highlights: Queen Bed Theatre Seating Booth Dinette Unobstructed Pass-Through This Imagine XLS travel trailer has theater seating and a booth dinette that you can use any time you need a little break from the outdoors. If you want to co...

## **GENERAL INFORMATION**

Manufacturer Grand Design

Model Year 2024

Model Name Imagine XLS
Model Code Imagine XLS