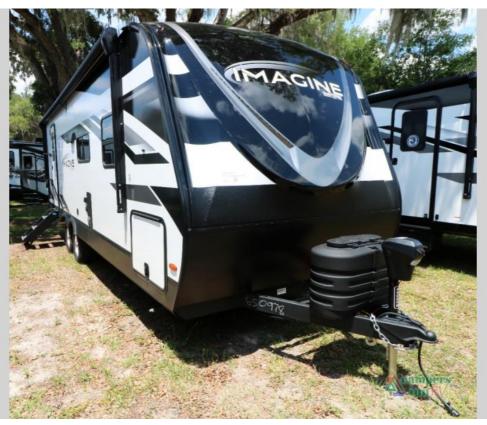

## NEW 2024 Grand Design Imagine Call For Price

## Description

Grand Design Imagine travel trailer 2600RB highlights: Rear Full Bath Tri-Fold Sofa U-Shaped Dinette Pet Dish Skylight Over Shower You will be able to bring along your favorite furry friend in this petfriendly Imagine travel trailer! There is a pet dish that you can use to feed y...