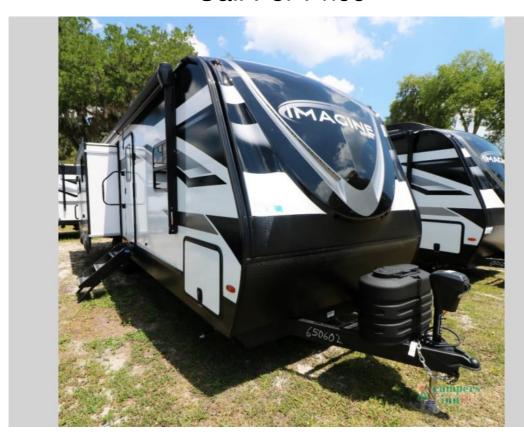

## NEW 2024 Grand Design Imagine Call For Price

## **Description**

Grand Design Imagine travel trailer 2670MK highlights: Desk Kitchen Island Fireplace Pet Dish Outside Griddle and 1.6 Cu. Ft. Refrigerator With this Imagine travel trailer, you can work while you're on the road because it offers you a desk in the main living area. You won't have t...