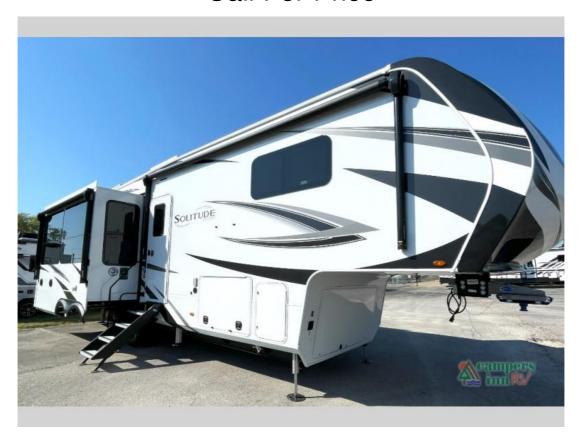

## NEW 2024 Grand Design Solitude Call For Price

## **Description**

Grand Design Solitude fifth wheel 310GK highlights: Tri-Fold Sofa Kitchen Island Oversized Pantry Flip-Top Dresser Fireplace Traveling for long periods at a time is made easy with this gourmet kitchen that can feed your entire group a holiday meal! The professional-grade stainless...