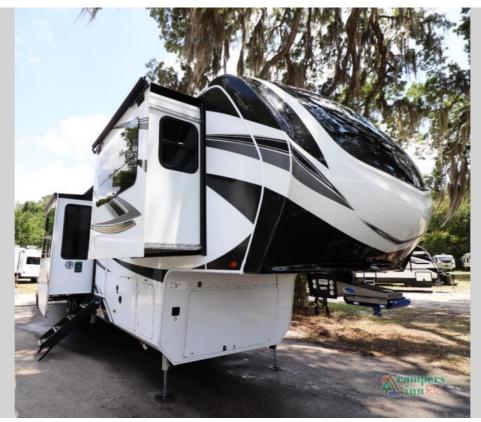

## NEW 2024 Grand Design Solitude Call For Price

## Description

Grand Design Solitude fifth wheel 380FL highlights: Dual-Sink Vanity Full and Half Bath Separate Front Living Area Kitchen Island Exterior Sliding Tray Five slide outs, a full bathroom with dual sinks, a half bath off of the kitchen, and a separate front living room and entertainm...