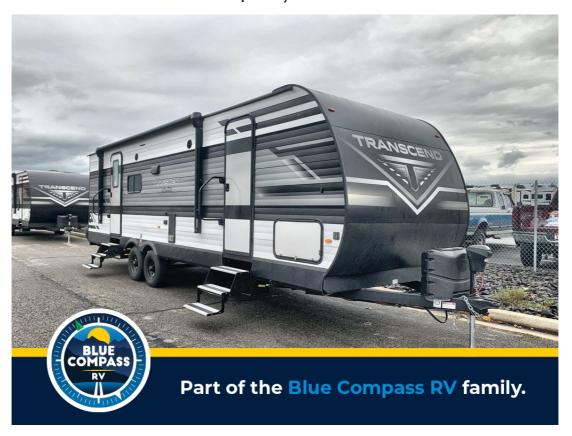

## NEW 2024 Grand Design Transcend Xplor \$43,394

## **Description**

Grand Design Transcend Xplor travel trailer 265BH highlights: Dual Entry Doors Theater Seating 16' Power Awning with LED Light Sleeps Eight Three-Burner Cooktop Are you ready to camp in comfort with your family or friends? This travel trailer allows you to do just that! There are ...