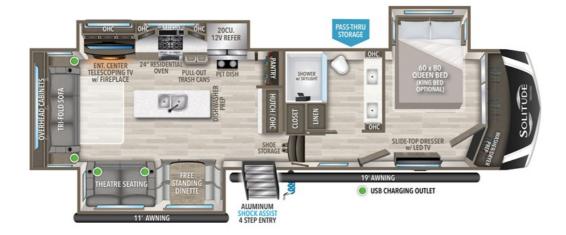

## **Description**

Grand Design Solitude fifth wheel 370DV highlights: Queen Bed Slide Out Two Power Awnings Free-Standing Dinette Pet Dish Spacious Full Bath Are you looking to upgrade from a travel trailer to a fifth wheel? If so, this model will be perfect for you! Once you arrive at the campgrou...