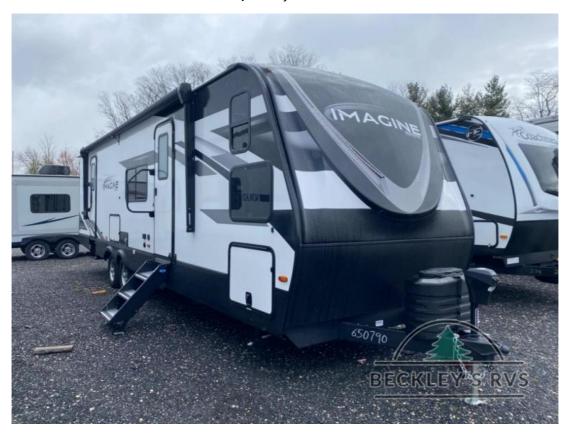

## NEW 2024 Grand Design Imagine \$39,999

## **Description**

Grand Design Imagine travel trailer 2920BS highlights: Rear Bedroom Theater Seating Front Private Bunkroom U-Shaped Dinette Dual Entry Skylight Over Shower You will love this family bunkhouse trailer with dual entry/exit doors with one door leading directly into your rear privat...