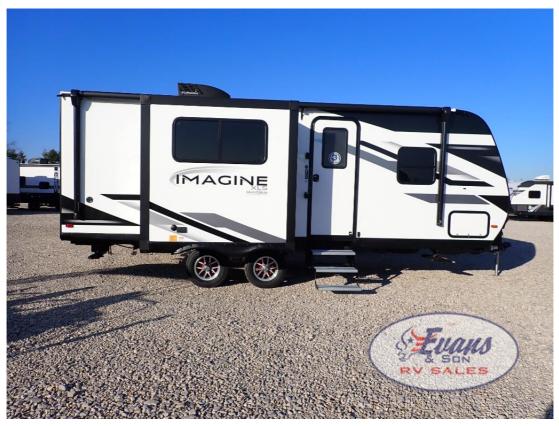

## NEW 2024 Grand Design Imagine XLS Call For Price

## Description

Grand Design Imagine XLS travel trailer 22RBE highlights: Private Bedroom with Queen Bed Wardrobe Storage Rear Full Bath Great Kitchen Space and StorageÂ Theater Dinette with Folding Table for Dining Unobstructed Pass-ThroughÂ Electric Tongue Jack and Manual Stabilizer Jacks Rear ...