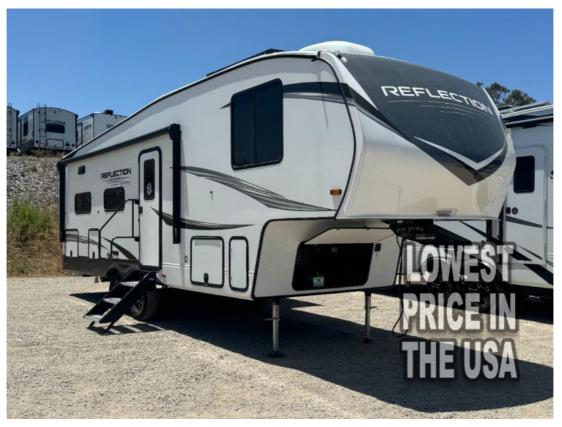

## **Description**

Grand Design Reflection 150 Series fifth wheel 270BN highlights: Outside Griddle Walk-In Shower Breakfast Nook Outdoor Spray Port 78" Theater Seating Your short bed truck will love this fifth wheel with Model Code swivel pin box and a 90 degree turning radius without a slider hitch. You wil...