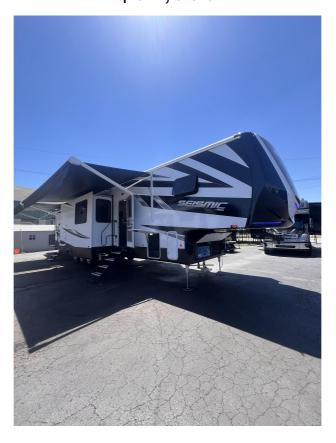

## NEW 2024 Jayco Seismic \$92,995

## **Description**

\*\*VIDEO ABOVE DOES NOT
REPLICATE ACTUAL UNIT ON LOT\*\*
USA STANDARDS CUSTOMER VALUE
PACKAGE FOUR STAR HANDLING
PACKAGE NO OVERLANDER
PACKAGE 15K AC DROP IN CARGOÂ
TINTED SAFETY GLASS WINDOWS
OUTSIDE GRIDDLE FOR JAYPORT
SYSTEM HALF BATHÂ The Seismic Toy
Hauler has room for all your toys with its
102-i...