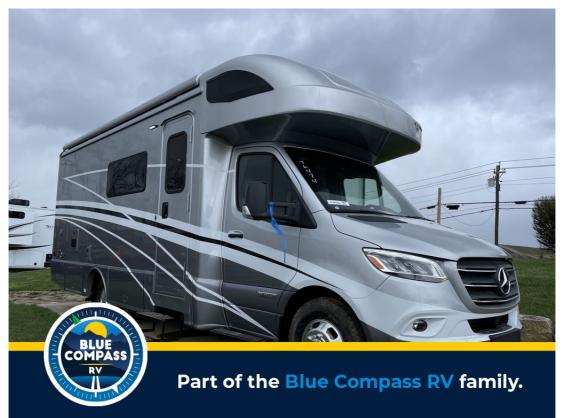

## NEW 2024 Winnebago View \$169,991

## Description

Winnebago View Class C diesel motorhome 24D highlights: Rear Bath Murphy+ Bed Pedestal Table U-Shaped Dinette Swivel Cab Seats Bunk Over Cab A couple or family will enjoy the look of the interior each time they take this View Class C diesel motorhome on the road. With the curved ...