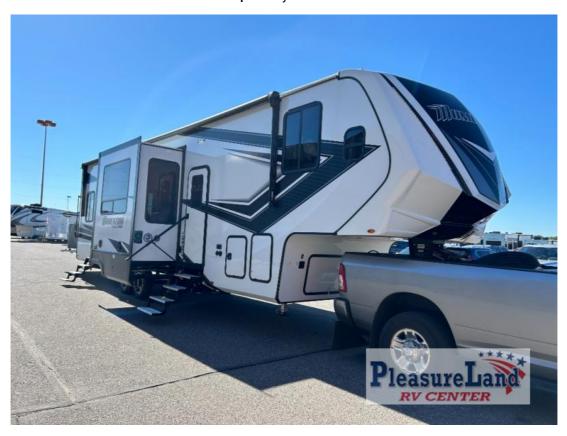

## NEW 2024 Grand Design Momentum G-Class \$87,550

## **Description**

Grand Design Momentum G-Class toy hauler 350G highlights: Theater Seating Bath and a Half 14' 6" Separate Garage Fireplace Private Bedroom Unobstructed Pass-Through Just imagine the fun you will have with this Momentum G-Class toy hauler set up at any off-road park. With the 14' ...