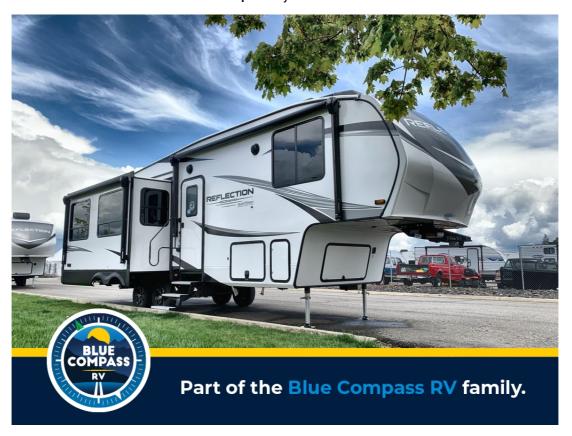

## NEW 2024 Grand Design Reflection 150 Series \$61,599

## **Description**

Grand Design Reflection 150 Series fifth wheel 295RL highlights: Theatre Seats Kitchen Island Fireplace Hutch Roof Mounted Solar Panel Heated Pass-Through Storage A Get ready to enjoy everything the campgrounds and surrounding area has to offer when you are Contact setup to camp in this fi...