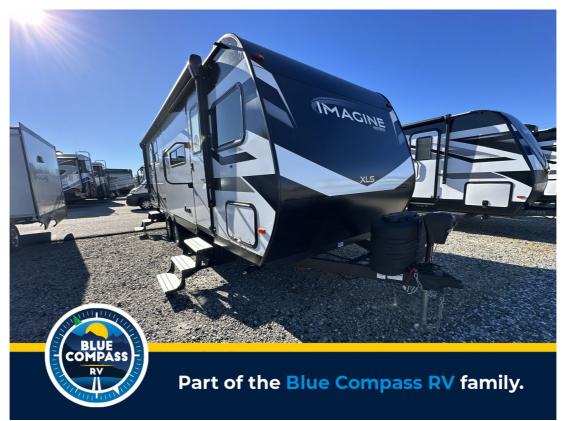

## NEW 2024 Grand Design Imagine XLS \$39,999

## Description

Grand Design Imagine XLS travel trailer 24BSE highlights: Private Bedroom Dual Entry Rear Corner Bathroom Theater Seating 20' Electric Awning Start camping the right way with this travel trailer! The rear corner bedroom can sleep two people on the queen-size bed slide across from ...

## **GENERAL INFORMATION**

Manufacturer Model Year Model Name Model Code

Grand Design 2024 Imagine XLS Imagine XLS