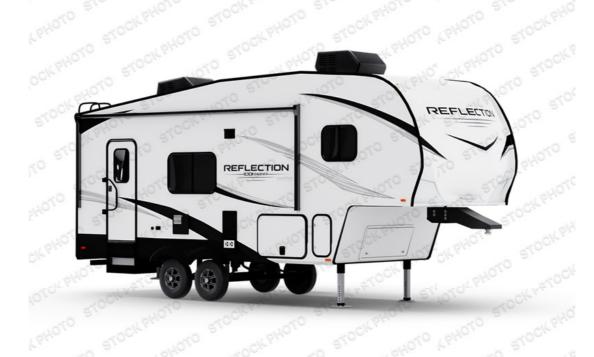

## **Description**

Grand Design Reflection 100 Series fifth wheel 22RK highlights: 40" LED TV on Swivel Full Bath Theater Seating Slide Out Unobstructed Pass-Thru Storage Queen Bed This rear kitchen fifth wheel is sure to meet all of your camping needs! Since the exterior length is only 26' 11", you...