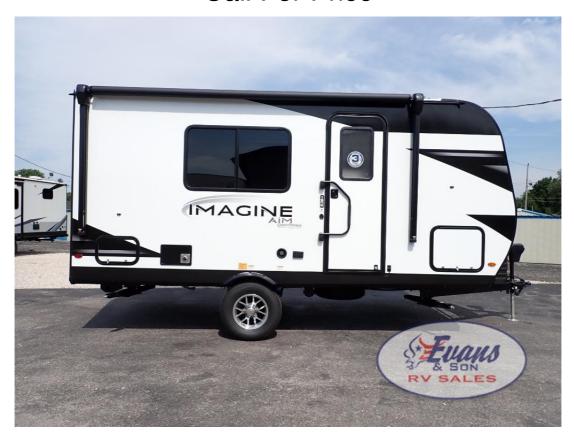

## NEW 2025 Grand Design Imagine AIM Call For Price

## **Description**

Grand Design Imagine AIM 15RB travel trailer highlights: Murphy Bed Booth Dinette Full Rear Bathroom Kitchenette Outside Griddle Electric Tongue Jack and Manual Stabilizer Jack Rear Ladder 200 Watt Solar Panel with Charge Controller No options added all equipment is standard. ...