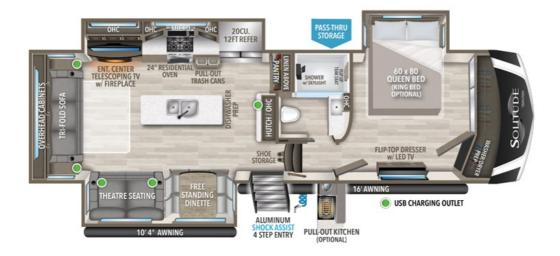

## **Description**

Grand Design Solitude fifth wheel 310GK highlights: Tri-Fold Sofa Kitchen Island Oversized Pantry Flip-Top Dresser fireplace Traveling for long periods at a time is made easy with this gourmet kitchen that can feed your entire group a holiday meal! The professional-grade stainless...