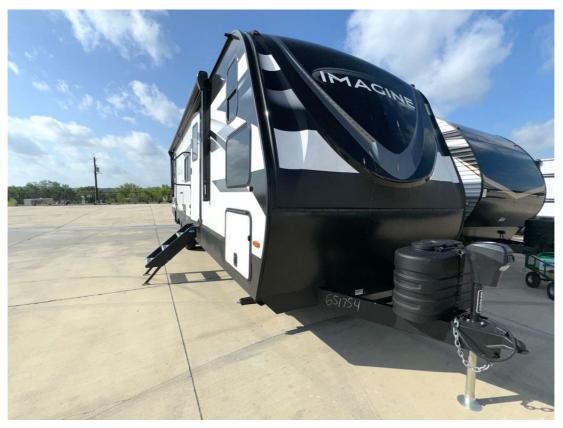

## NEW 2024 Grand Design Imagine \$59,935

## Description

Grand Design Imagine travel trailer 2920BS highlights: Rear Bedroom Theater Seating Front Private Bunkroom U-Shaped Dinette Dual Entry Skylight Over Shower You will love this family bunkhouse trailer with dual entry/exit doors with one door leading directly into your rear private...