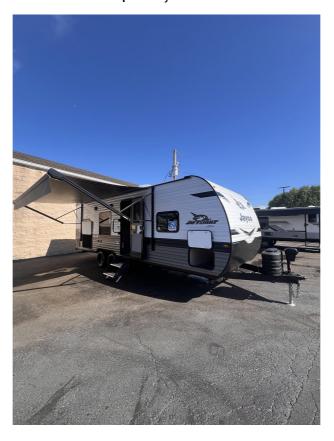

## NEW 2024 Jayco Jay Flight SLX \$22,999

## **Description**

\*\*VIDEO ABOVE DOES NOT
REPLICATE ACTUAL UNIT ON LOT\*\*
CUSTOMER VALUE PACKAGE USA
STANDARDS 13,500 BTU ROOF
MOUNTED AC METAL SIDEWALL
STANDARD RADIAL TIRES OUTSIDE
GRIDDLEÂ The Jay Flight SLX is so
compact and easy to tow, you might just
forget youre pulling a camper behind your
vehicle. Although sho...