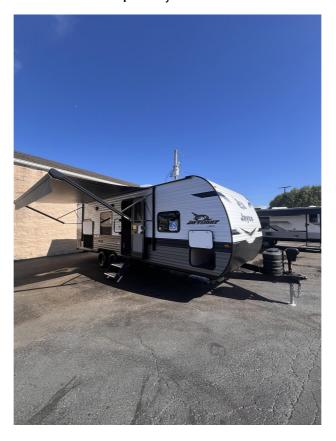

## NEW 2024 Jayco Jay Flight SLX \$22,999

## **Description**

\*\*VIDEO ABOVE DOES NOT
REPLICATE ACTUAL UNIT ON LOT\*\*
USA STANDARDS CUSTOMER VALUE
PACKAGE 13,500 BTU ROOF
MOUNTED AC METAL SIDEWALLÂ
STANDARD RADIAL TIRESÂ OUTSIDE
GRIDDLEÂ The Jay Flight SLX is so
compact and easy to tow, you might just
forget youre pulling a camper behind your
vehicle. Although s...