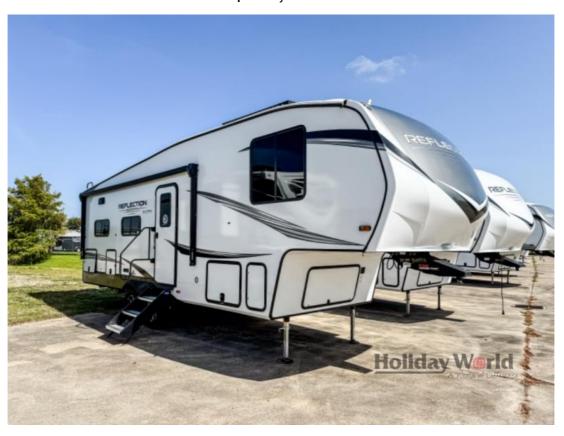

## **Description**

Grand Design Reflection 150 Series fifth wheel 270BN highlights: Outside Griddle Walk-In Shower Breakfast Nook Outdoor Spray Port 78" Theater Seating A Your short bed truck will love this fifth wheel with Model Code swivel pin box and a 90 degree turning radius without a slider hitch. You wil...