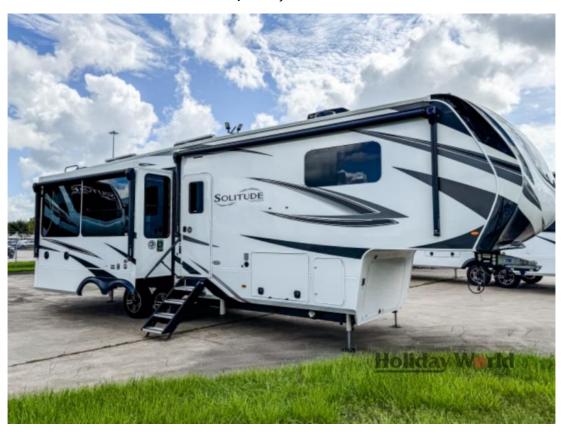

## NEW 2024 Grand Design Solitude \$92,995

## **Description**

Grand Design Solitude fifth wheel 310GK highlights: Tri-Fold Sofa Kitchen Island Oversized Pantry Flip-Top Dresser fireplace Traveling for long periods at a time is made easy with this gourmet kitchen that can feed your entire group a holiday meal! The professional-grade stainless...