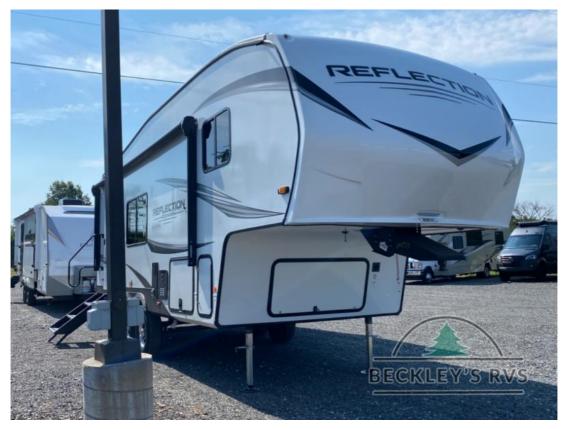

## NEW 2025 Grand Design Reflection 100 Series \$46,999

## Description

Grand Design Reflection 100 Series fifth wheel 22RK highlights: 40" LED TV on Swivel Full Bath Theater Seating Slide Out Unobstructed Pass-Thru Storage Queen Bed This rear kitchen fifth wheel is sure to meet all of your camping needs! Since the exterior length is only 26' 11", yo...