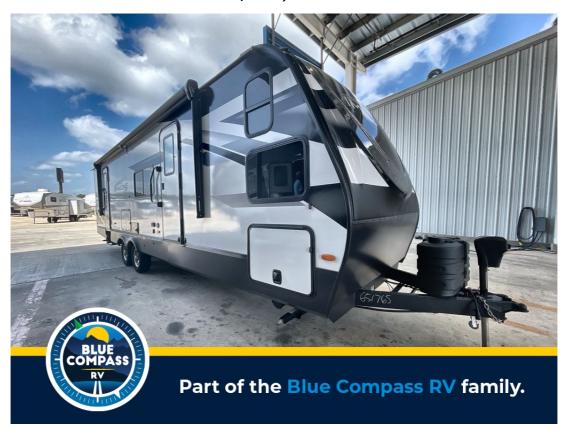

## NEW 2024 Grand Design Imagine \$50,999

## **Description**

Grand Design Imagine travel trailer 2920BS highlights: Rear Bedroom Theater Seating Front Private Bunkroom U-Shaped Dinette Dual Entry Skylight Over Shower You will love this family bunkhouse trailer with dual entry/exit doors with one door leading directly into your rear private...