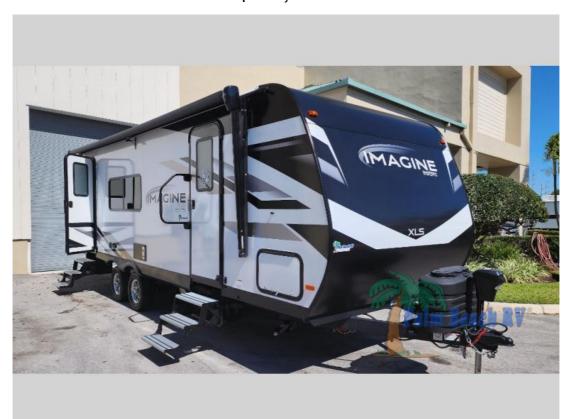

## NEW 2024 Grand Design Imagine XLS \$49,206

## **Description**

Grand Design Imagine XLS travel trailer 23LDE highlights: Private Bedroom Dual Entry Walk-Through Bath Single Slide 20' Electric Awning Treat yourself to a weekend of fun in this Imagine XLS travel trailer! Whether it's just you and your spouse, or you've chosen to bring along a g...