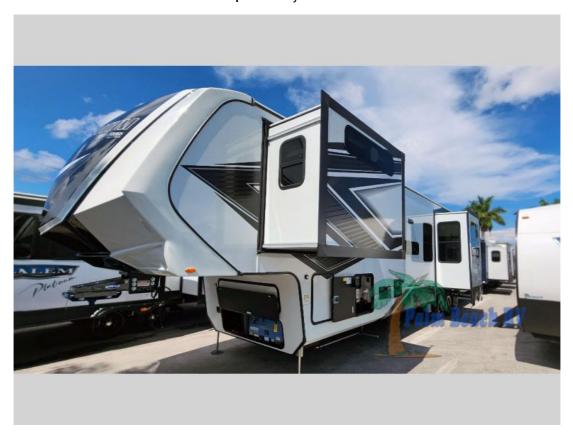

## **Description**

Grand Design Momentum M-Class 414M toy hauler fifth wheel highlights: Queen Bed Slide Out U-Shaped Kitchen Counter Theater Seating Kitchen Pantry 14' Separate Garage Flip-Up Pet Dish Any time spent in this spacious toy hauler will be time well spent! The 14' garage includes an ov...