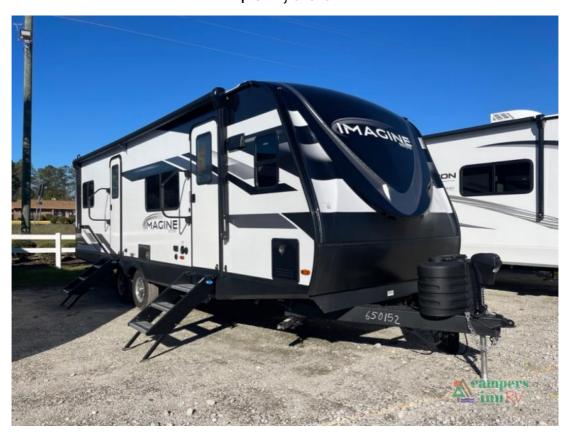

## NEW 2024 Grand Design Imagine \$32,999

## **Description**

2024 Grand Design Imagine 2660BS
Travel Trailer Highlights Rear Private
Bedroom with Residential Queen Bed
Theater Seating for Maximum Comfort UShaped Dinette for Dining and Relaxing
Front Kitchen Layout for Efficient Cooking
Skylight Over Shower for Extra Natural
Light Spaci...