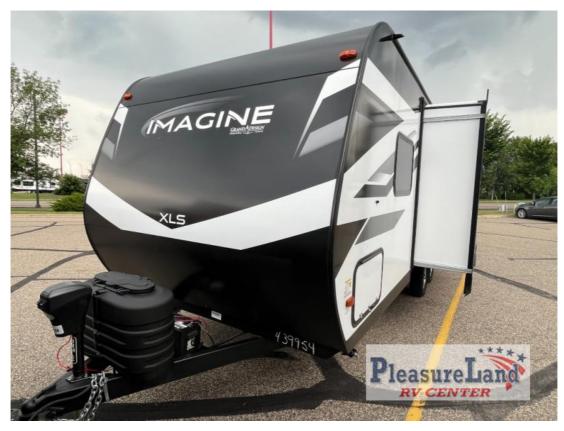

## NEW 2024 Grand Design Imagine XLS \$34,950

## Description

GENERAL INFORMATION

Grand Design Imagine XLS travel trailer 22MLEÂ highlights: Queen Bed Theatre Seating Booth Dinette Unobstructed Pass-Through This Imagine XLS travel trailer has theater seating and a booth dinette that you can use any time you need a little break from the outdoors. If you want to co...

Manufacturer Model Year Model Name Model Code Grand Design 2024 Imagine XLS Imagine XLS