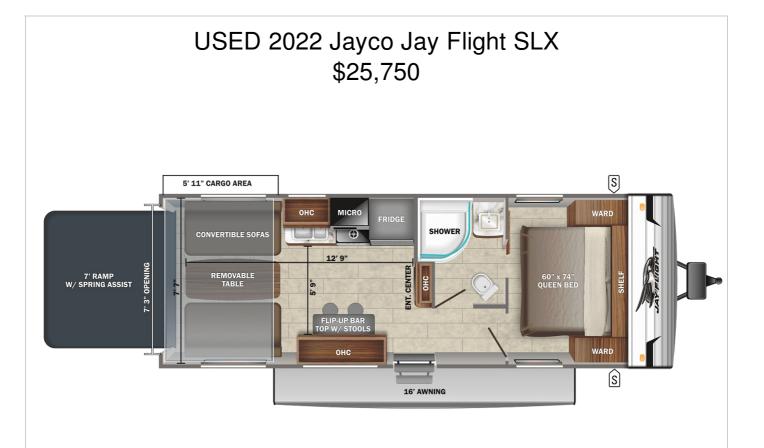

## Description

The 2022 Jayco Jay Flight SLX 265TH is a versatile and rugged travel trailer designed for those who enjoy both camping and outdoor activities. This model stands out with its ability to accommodate outdoor gear such as ATVs or bikes, thanks to its integrated rear cargo area with ramp door access. It'...