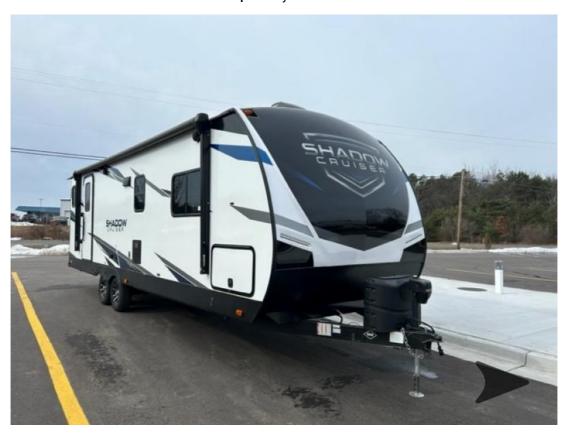

## USED 2022 CRUISER Shadow Cruiser \$29,995

## **Description**

Cruiser Shadow Cruiser travel trailer 260RBS highlights: King Bed Full Rear Bathroom Walk-In Pantry Shaw Carpet Pass-Through Storage Enjoy a relaxing vacation at the campgrounds with this travel trailer! The full rear bathroom has a full shower for you to rinse the sand out of you...

## **GENERAL INFORMATION**

Manufacturer CRUISER

Model Year 2022

Model Name Shadow Cruiser
Model Code Shadow Cruiser