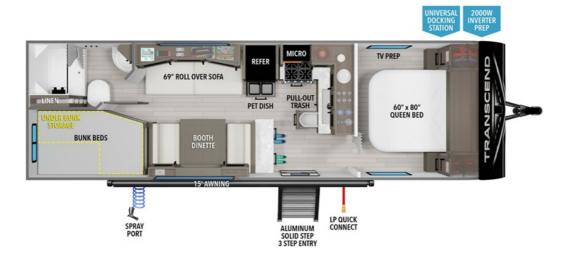

## **Description**

Grand Design Transcend Xplor travel trailer 24BHX highlights: 69" Rollover Sofa Pet Dish 15' Power Awning with LED Light Double-Size Bunks This is the perfect travel trailer if you like to camp with friends and family. Since there are double-size bunks, a queen bed in the front bed...