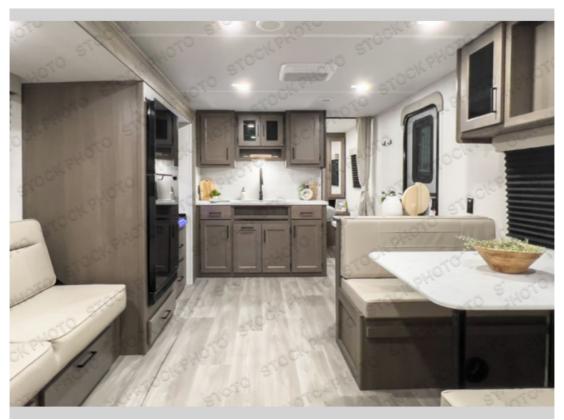

## Description

Grand Design Transcend Xplor travel trailer 26BHX highlights: Double-Size Bunk Beds Booth Dinette Entry Counter with Shoe Storage Beneath Queen Bed 60" Roll Over Sofa Camping with your larger family or when you want to take along a few extra friends is easy with this trailer. This...