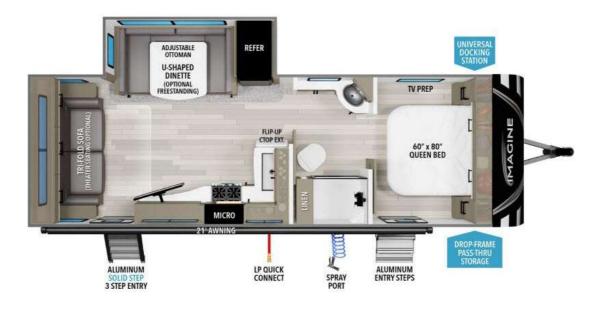

## Description

Grand Design Imagine travel trailer 2500RL highlights: Walk-Through Bath Dual Entry U-Shaped Dinette Solar Power Inlet Tri-Fold Sofa You will have an amazing amount of fun in this Imagine travel trailer! There is a tri-fold sofa and Ushaped dinette with removable ottoman that you...