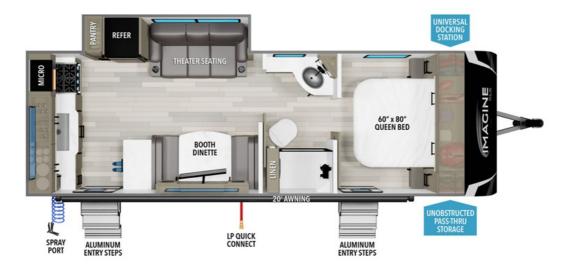

## Description

Grand Design Imagine XLS travel trailer 23LDE highlights: Private Bedroom Dual Entry Walk-Through Bath Single Slide 20' Electric Awning Treat yourself to a weekend of fun in this Imagine XLS travel trailer! Whether it's just you and your spouse, or you've chosen to bring along a g...