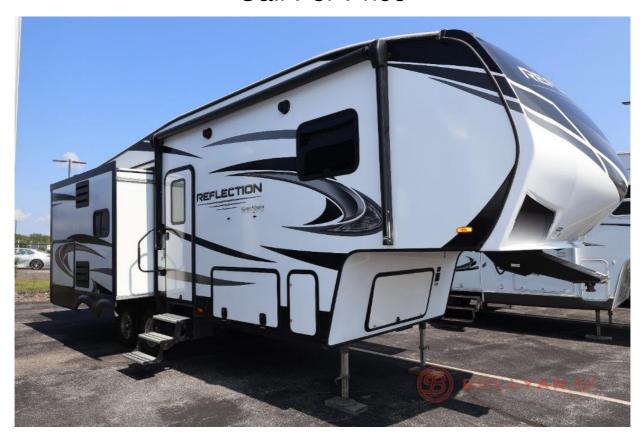

## USED 2021 Grand Design Reflection Call For Price

## **Description**

Grand Design Reflection 29RS fifth wheel highlights: Dual Entry Bath Theater Seating Fireplace 8 Cu. Ft. Refrigerator Exterior TV Â This Refection fifth wheel allows you to cook in a gourmet kitchen with a center island and large sink, plus watch your favorite movies on the 40" TV w...