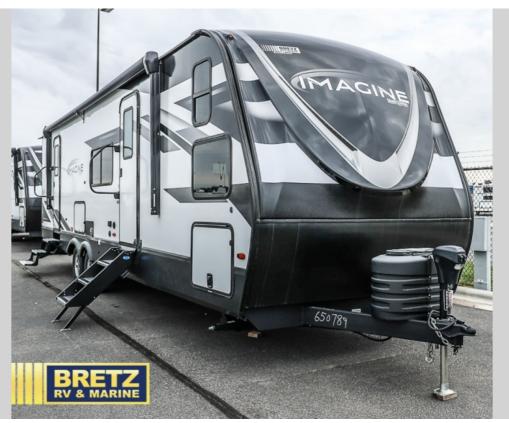

## NEW 2024 Grand Design Imagine \$56,995

## Description

Grand Design Imagine travel trailer 2920BS highlights: Rear Bedroom Theater Seating Front Private Bunkroom U-Shaped Dinette Dual Entry Skylight Over Shower You will love this family bunkhouse trailer with dual entry/exit doors with one door leading directly into your rear private...