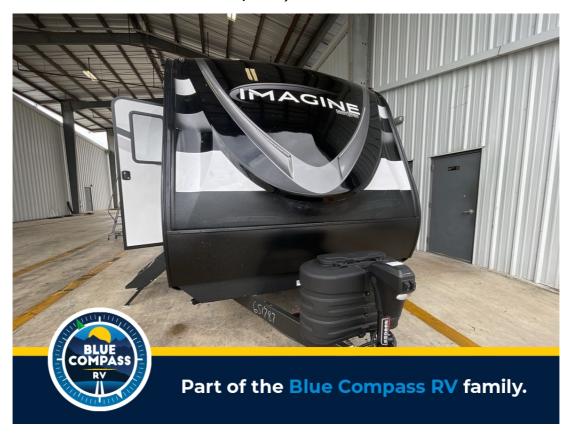

## NEW 2024 Grand Design Imagine \$45,599

## **Description**

Grand Design Imagine travel trailer 2660BS highlights: Rear Bedroom Theater Seating U-Shaped Dinette Front Kitchen Layout Skylight Over Shower You will love this front kitchen layout couples trailer with dual entry/exit doors with one door leading directly into your full bath! Her...