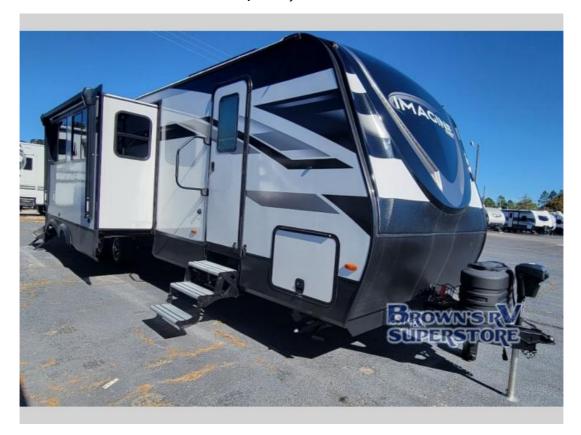

## **Description**

Grand Design Imagine travel trailer 3210BH highlights: Quad Bunks Walk-Through Bath Double Entry Kitchen Island Drop-Frame Pass-Through Storage Outside Griddle & amp; Refrigerator A great travel trailer for larger families or those that enjoy traveling with a few friends! This Im...