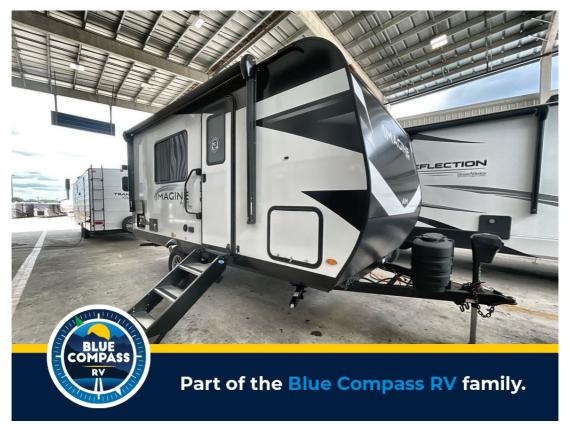

## Description

Grand Design Imagine AIM 15RB travel trailer highlights: Murphy Bed Booth Dinette Full Rear Bathroom Outside Griddle Start looking for your favorite campground to take this travel trailer to! After a fun day at the beach, you can rinse the sand out of your hair with the walk-in sho...