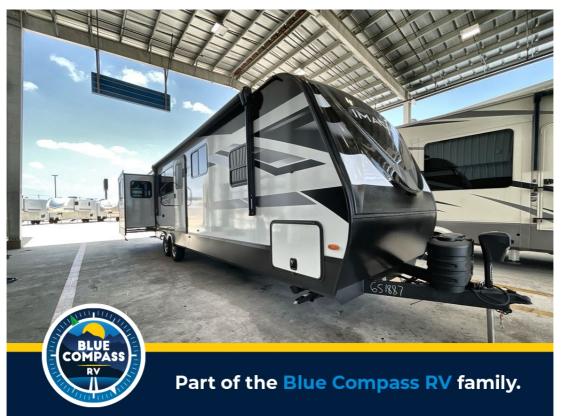

## Description

Grand Design Imagine travel trailer 3100RD highlights: Rear Living Area 50" LED HDTV 48" Fireplace Theater Seating Free-Standing Dinette Solar Power Inlet Â The rear living room on this Imagine travel trailer is just what you'll want when you're looking for a little down time. This...