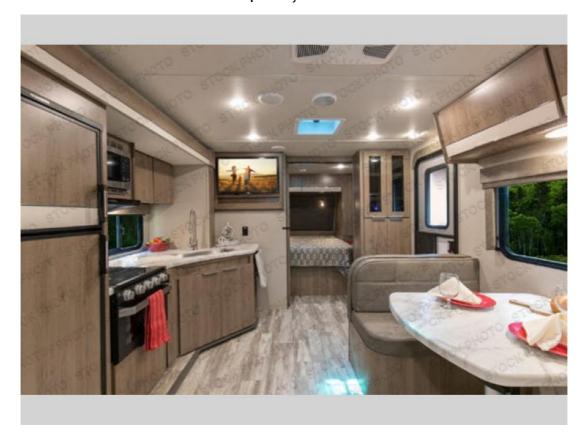

## **Description**

Grand Design Imagine XLS travel trailer 23BHE highlights: Double Size Bunks Private Bedroom Walk-Around Queen Bed Rear Bath Booth Dinette Outside Kitchen Why not have the choice of cooking inside or outside when you camp? You will have that choice every time you make a meal fro...