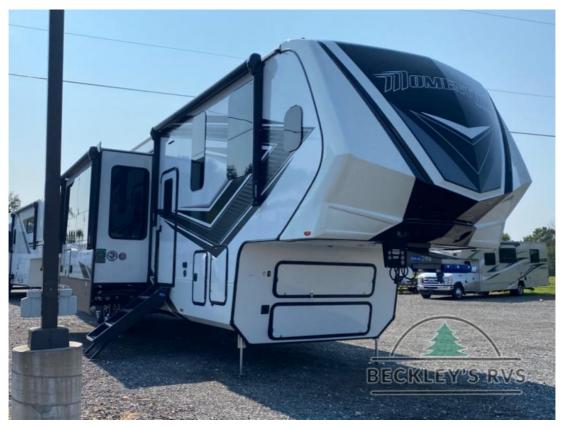

## NEW 2025 Grand Design Momentum M-Class \$156,233

## Description

Grand Design Momentum M-Class toy hauler 395MSÂ highlights: 14' Separate Garage L-Shaped Pull-Out Sofa Theatre Seating Free Standing Dinette Dual Entry Doors Universal Docking Station You want a toy hauler to carry your toys to the trails, and you can get an extra living room/bed...