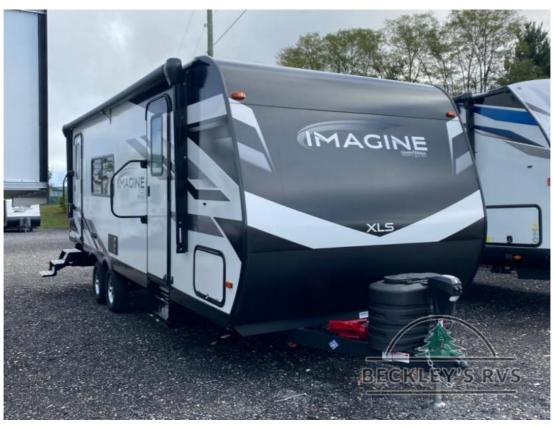

## NEW 2025 Grand Design Imagine XLS \$47,642

## Description

...

Grand Design Imagine XLS travel trailer 23LDE highlights: Private Bedroom Dual Entry Walk-Through Bath Single Slide 20' Electric Awning Treat yourself to a weekend of fun in this Imagine XLS travel trailer! Whether it's just you and your spouse, or you've chosen to bring along a

## **GENERAL INFORMATION**

Manufacturer Model Year Model Name Model Code

Grand Design 2025 Imagine XLS Imagine XLS