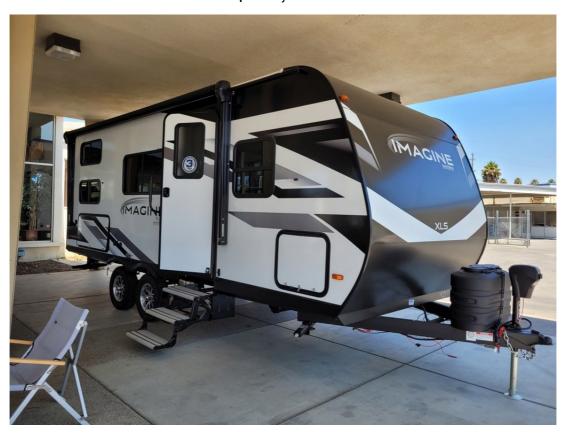

## NEW 2024 Grand Design Imagine XLS \$35,995

## **Description**

Grand Design Imagine XLS travel trailer 21BHE highlights: Outside Griddle Double-Size Bunks Queen Murphy Bed Booth Dinette Exterior Spray Port Can you think of anything better than a weekend in this Imagine XLS travel trailer! You will never miss home when you see all of the ameni...