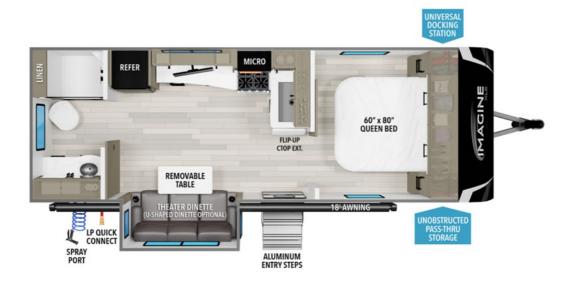

## **Description**

Grand Design Imagine XLS travel trailer 22RBE highlights: Private Bedroom Rear Full Bath Theater Dinette Unobstructed Pass-Through Â This Imagine XLS travel trailer was constructed just for you and your significant other! It has all of the essentials a couple could need, like a ful...