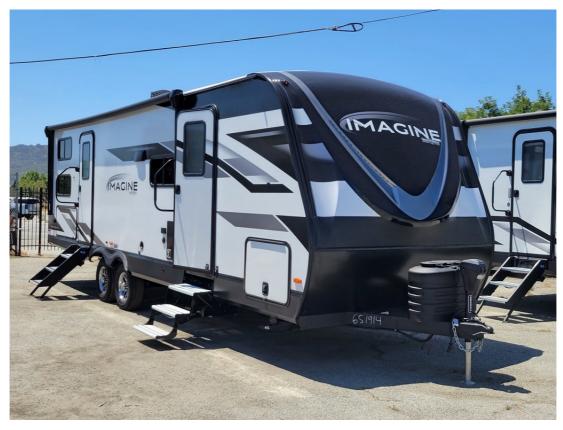

## NEW 2025 Grand Design Imagine Call For Price

## Description

Grand Design Imagine travel trailer 2800BH highlights: Double-Size Bunks Dual Entry Bike Storage Outside Kitchen Where will you go with this Imagine travel trailer? The possibilities are endless! You can take your family on an exciting excursion because this trailer has enough slee...